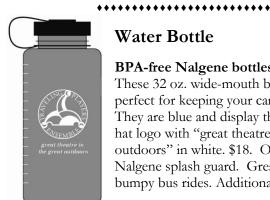

#### Water Bottle

## **BPA-free Nalgene bottles!**

These 32 oz. wide-mouth bottles are perfect for keeping your camper hydrated. They are blue and display the TPE jester hat logo with "great theatre in the great outdoors" in white. \$18. Optional black Nalgene splash guard. Great for the bumpy bus rides. Additional \$3.